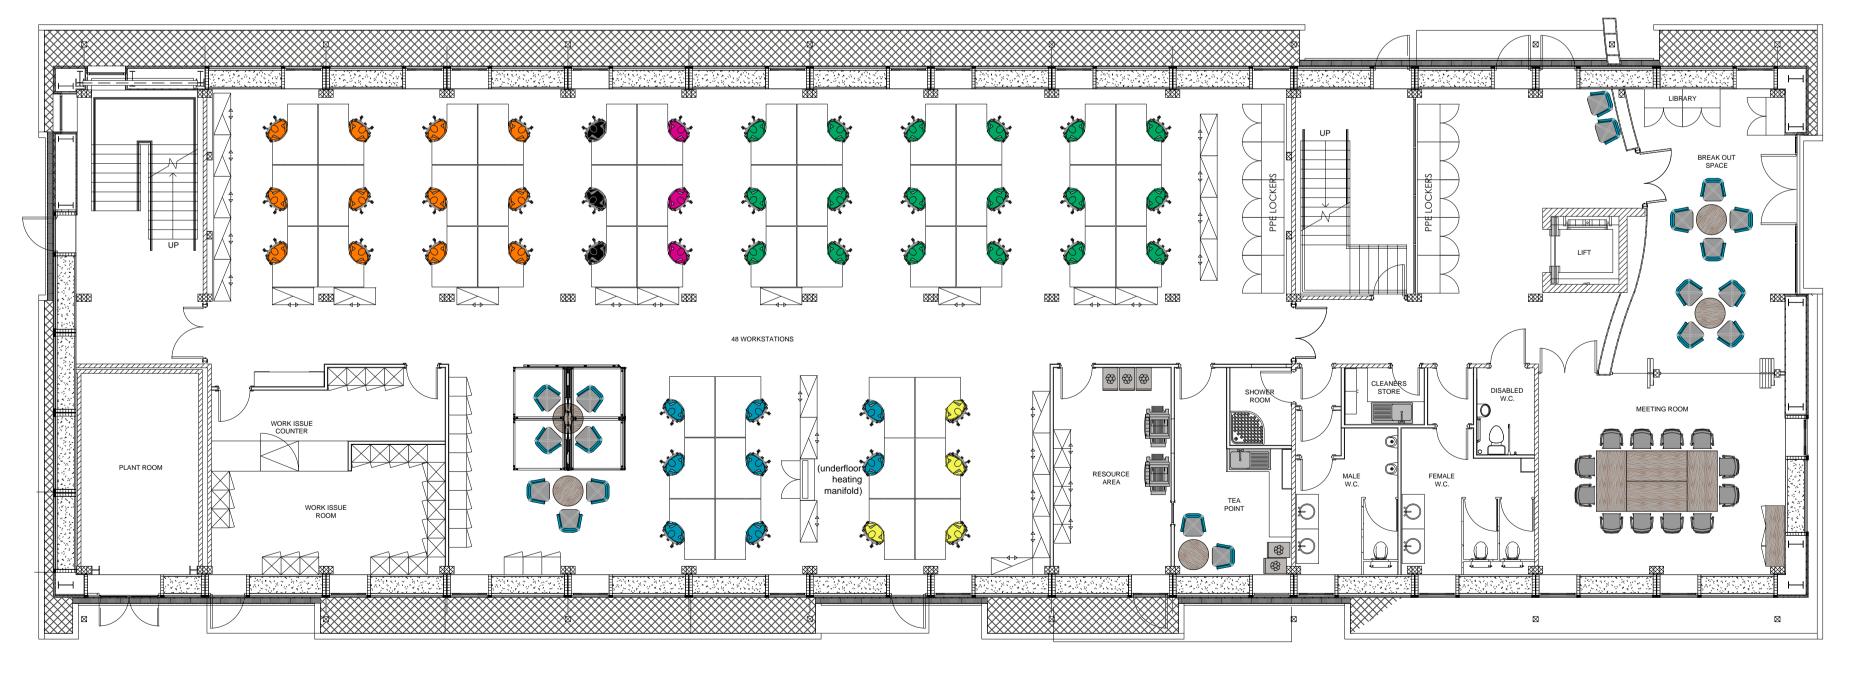

FIRST FLOOR

**GROUND FLOOR** 

THIS DRAWING IS THE PROPERTY OF SOVIBRANT LIMITED AND MUST NOT BE COPIED OR OTHERWISE

ALL DIMENSIONS MUST BE CHECKED ON SITE BEFORE COMMENCING WORK. NO DIMENSIONS TO BE SCALED FROM THIS DRAWING

A NEW SHOWER ROOM AND TEA POINT HAVE BEEN PROPOSED IN ORDER TO BRING THE SPACES IN LINE WITH THE WEST OFFICES DEVELOPMENT

D 13.07.12 GENERAL AMENDMENTS
C 14.06.12 FOR COSTING
B 24.05.12 GENERAL AMENDMENTS
A 09.05.12 FIRST ISSUE

PROJECT:

ECO DEPOT REFURBISHMENT

SITE LOCATION:
HAZEL COURT

HAZEL COUR'
YORK
DRAWING:

GENERAL ARRANGEMENT

 SCALE:
 DATE:
 DRAWN BY:

 1:100 at A1
 01.02.12
 PP

 DRAWING No:
 REV: