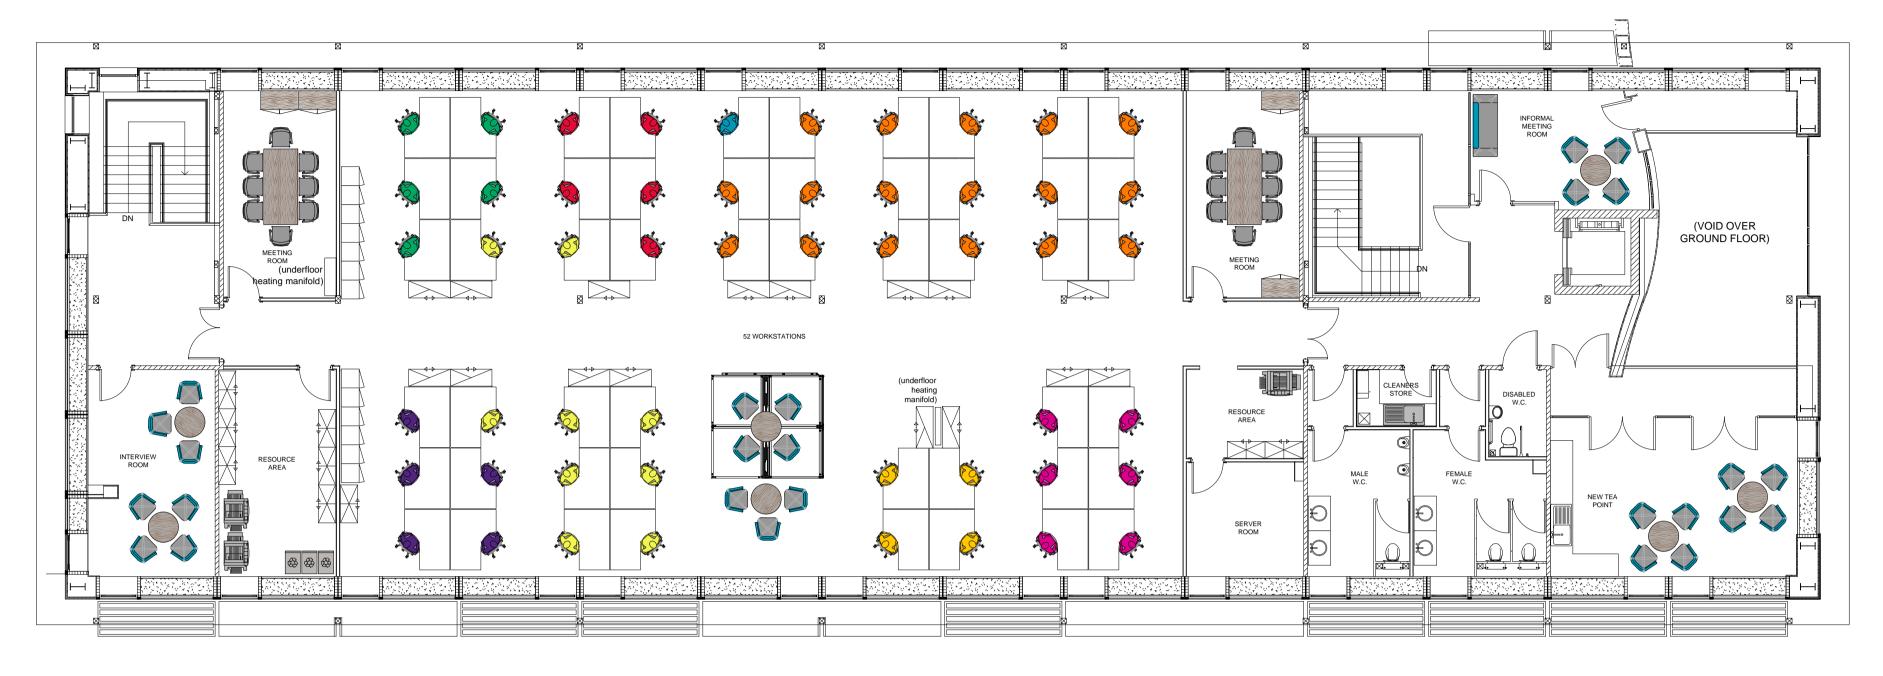

FIRST FLOOR

**GROUND FLOOR** 

THIS DRAWING IS THE PROPERTY OF SOVIBRANT LIMITED AND MUST NOT BE COPIED OR OTHERWISE

ALL DIMENSIONS MUST BE CHECKED ON SITE BEFORE COMMENCING WORK. NO DIMENSIONS TO BE SCALED FROM THIS DRAWING

PROJECT:

ECO DEPOT REFURBISHMENT

SITE LOCATION:
HAZEL COURT

HAZEL COUR'
YORK
DRAWING:

GENERAL ARRANGEMENT

 SCALE:
 DATE:
 DRAWN BY:

 1:100 at A1
 01.02.12
 PP

 DRAWING No:
 REV: