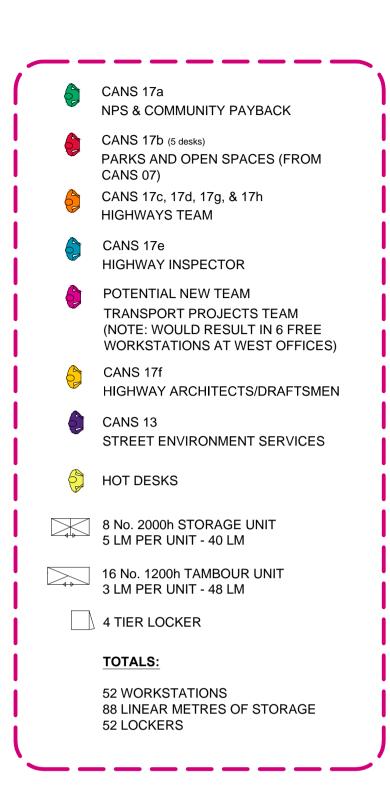

PROJECT:

ECO DEPOT REFURBISHMENT

SITE LOCATION:
HAZEL COURT

HAZEL COUR'
YORK
DRAWING:

GENERAL ARRANGEMENT

 SCALE:
 DATE:
 DRAWN BY:

 1:100 at A1
 01.02.12
 PP

 DRAWING No:
 REV: