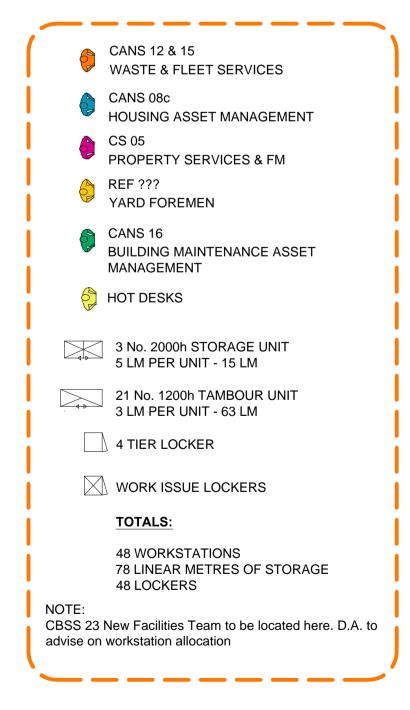

## NOTE

THIS RECOMMENDED OPTION IS BASED ON THE MAJORITY OF THE TEAMS BASED IN THE AMENITIES BLOCK BEING RELOCATED TO THE ECO DEPOT BUILDING.

BASED ON RECENT DISCUSSIONS REGARDING WORK DISTRIBUTION THIS OPTION ASSUMES THAT ALL WORK DISTRIBUTION CAN TAKE PLACE IN ONE AREA WHICH IS SHOWN ON THE PLAN

PROJECT:

ECO DEPOT REFURBISHMENT

SITE LOCATION:
HAZEL COURT

HAZEL COUR'
YORK
DRAWING:

GENERAL ARRANGEMENT

 SCALE:
 DATE:
 DRAWN BY:

 1:100 at A1
 01.02.12
 PP

 DRAWING No:
 REV: